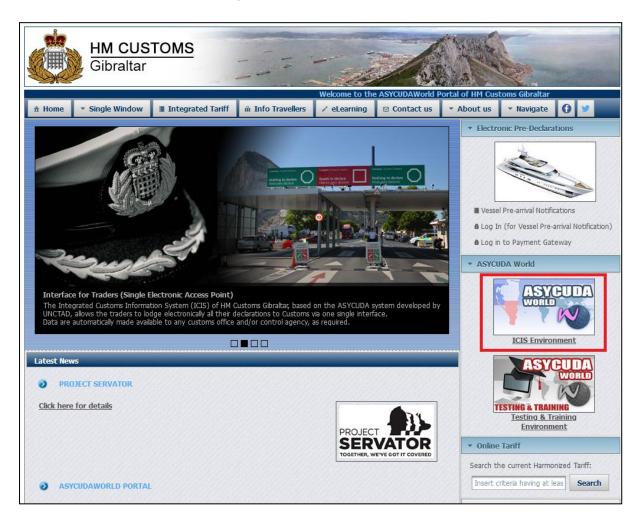

## **Accessing ASYCUDA**

Navigate to the HM Customs Gibraltar website and click on the ASYCUDA World ICIS Environment. A file will be saved to your computer. After the download is complete, simply double-click the file to launch ASYCUDA. Please ensure that you have Java installed on your local computer for the program to function correctly. You can find additional instructions on our website on how to install and configure Java on a Windows machine.

## How to view Bond Product Inventory

Start by logging into the ASYCUDA platform using your current username and password which has been created in the registration process.

- a. Insert your Login Name
- b. Insert your Password
- c. Click on the "Tick" symbol