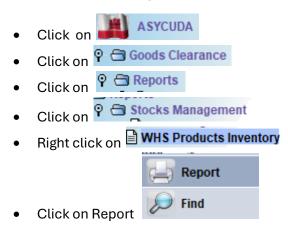

On the **warehouse inventory** fill in highlighted boxes with relevant warehouse code. Then select by product to view all current inventory.

Figure 3 - Warehouse inventory

Proceed by clicking on the tick to request a report from the system.