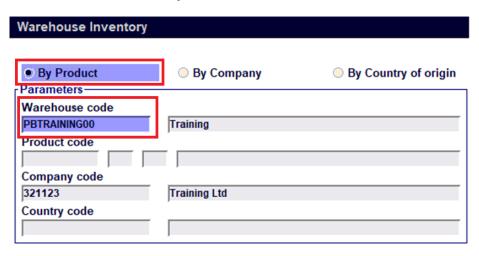

On the **warehouse inventory** fill in highlighted boxes with relevant warehouse code. Then select by product to view all current inventory.

Figure 3 - Warehouse inventory

Proceed by clicking on the tick to request a report from the system.