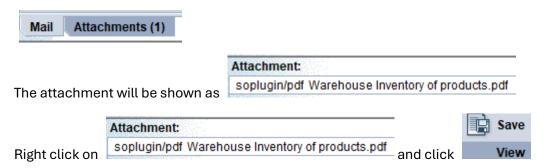

At the bottom of the email you will have two tabs, "Mail" and "Attachment". Click on the "Attachment" tab.

A list of relevant warehouse inventory will be displayed in a PDF format.

Warehouse : Inventory of products