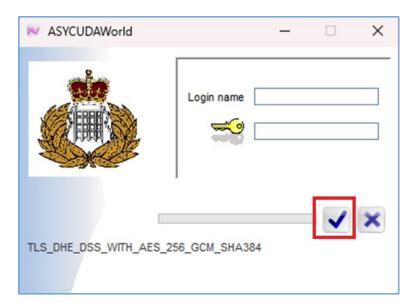

## How to view Bond Product Inventory

Start by logging into the ASYCUDA platform using your current username and password which has been created in the registration process.

- a. Insert your Login Name
- b. Insert your Password
- c. Click on the "Tick" symbol

Figure 1 - Login popup

Navigate to your Document Library - see figure 2 below.

Figure 2 - ASYCUDA document library

Then proceed by following the steps below to navigate to the "WHS Product Inventory" section.